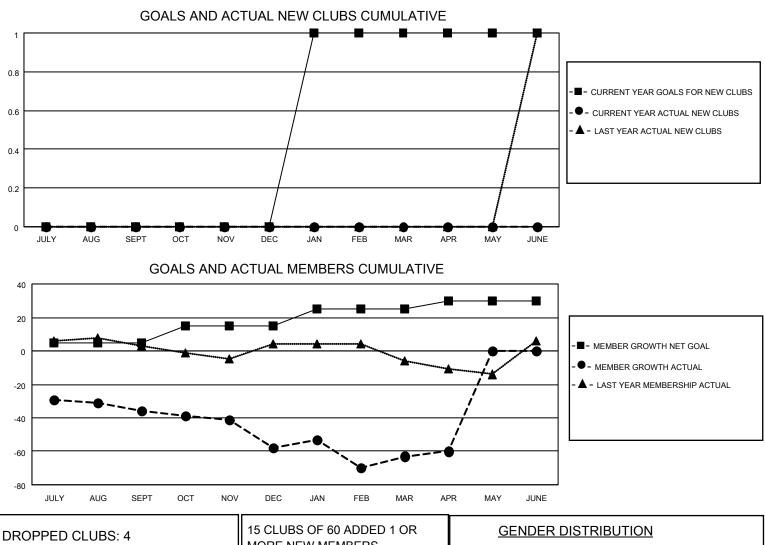

## LOCATION CROATIA

District 126

Results as of: 4/30/2022

|                       | Club          | S         |               |                       | Men                     | nbers                   |                                                    |
|-----------------------|---------------|-----------|---------------|-----------------------|-------------------------|-------------------------|----------------------------------------------------|
| RESULTS FOR 2021-2022 |               |           |               | RESULTS FOR 2021-2022 |                         |                         |                                                    |
| QUARTER               | NEW CLUB GOAL | NEW CLUBS | DROPPED CLUBS | QUARTER               | MBER GROWTH NET<br>GOAL | MEMBER GROWTH<br>ACTUAL | DROPPED<br>MEMBERS ACTUAL<br>(including transfers) |
| JULY/AUG/SEPT         | 0             | 0         | 0             | JULY/AUG/SEPT         | 5                       | 2                       | 38                                                 |
| OCT/NOV/DEC           | 0             | 0         | 3             | OCT/NOV/DEC           | 10                      | 6                       | 28                                                 |
| JAN/FEB/MAR           | 1             | 0         | 1             | JAN/FEB/MAR           | 10                      | 34                      | 26                                                 |
| APR/MAY/JUNE          | 0             | 0         | 0             | APR/MAY/JUNE          | 5                       | 7                       | 4                                                  |

| DROPPED CLUBS: 4 |    | MORE NEW MEMBERS          | MALE                      | 534 (45.03%) |
|------------------|----|---------------------------|---------------------------|--------------|
|                  |    |                           | FEMALE                    | 651 (54.89%) |
| DROPPED MEMBERS  |    |                           | NON BINARY                | 0 (0.00%)    |
| DECEASED         | 3  |                           | PREFER NOT TO ANSWER      | 1 (0.08%)    |
| CLUB CANCELLED   | 23 | CLICK HERE FOR CUMULATIVE | TOTAL FAMILY UNIT MEMBERS | S 27         |
| OTHER            | 70 | MEMBERSHIP DATA           |                           |              |
| TOTAL            | 96 |                           | FAMILY MEMBERS PAYING HA  | LF DUES 14   |
|                  |    |                           |                           |              |